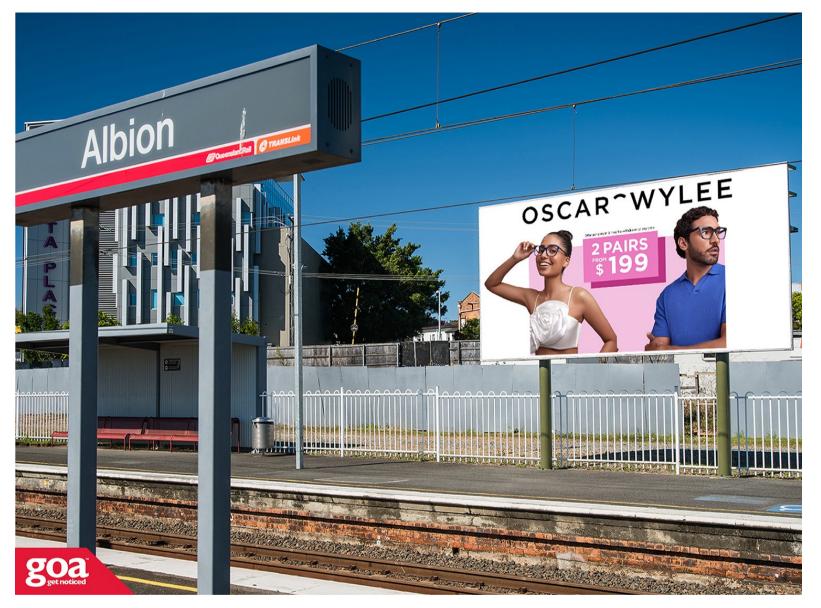

This CLASSIC 6x3 located at the Albion Train Station is just three stops from Brisbane Central Station and one of Brisbane's designated inner urban development hubs. Albion Station is also in close proximity to the increasingly popular Albion dining precinct. This billboard is on the northern end of the city bound platform. NetRail billboards reach a time rich audience, who on average wait nine minutes for their train, with minimal competition for advertising messages on the platform.

## Albion Railway Station, Albion 4010 0005

Brisbane Inner North

6.00m x 3.00m

Pocket Edge